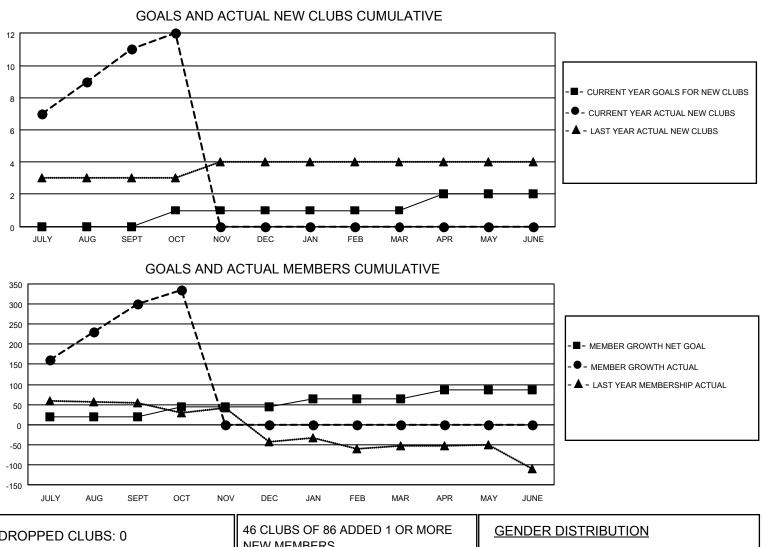

## LOCATION REP OF BANGLADESH

District 315B3

Results as of: 10/31/2020

| Clubs                 |               |           |               | Members               |                         |                         |                                                    |  |
|-----------------------|---------------|-----------|---------------|-----------------------|-------------------------|-------------------------|----------------------------------------------------|--|
| RESULTS FOR 2020-2021 |               |           |               | RESULTS FOR 2020-2021 |                         |                         |                                                    |  |
| QUARTER               | NEW CLUB GOAL | NEW CLUBS | DROPPED CLUBS | QUARTER               | MBER GROWTH NET<br>GOAL | MEMBER GROWTH<br>ACTUAL | DROPPED<br>MEMBERS ACTUAL<br>(including transfers) |  |
| JULY/AUG/SEPT         | 0             | 11        | 0             | JULY/AUG/SEPT         | 20                      | 362                     | 39                                                 |  |
| OCT/NOV/DEC           | 1             | 1         | 0             | OCT/NOV/DEC           | 25                      | 40                      | 5                                                  |  |
| JAN/FEB/MAR           | 0             | 0         | 0             | JAN/FEB/MAR           | 20                      | 0                       | 0                                                  |  |
| APR/MAY/JUNE          | 1             | 0         | 0             | APR/MAY/JUNE          | 22                      | 0                       | 0                                                  |  |

| DROPPED CLUBS: 0 |    | 46 CLUBS OF 86 ADDED 1 OR MORE | GENDER DISTRIBUTION                                             |                |     |
|------------------|----|--------------------------------|-----------------------------------------------------------------|----------------|-----|
|                  |    | NEW MEMBERS                    | MALE                                                            | 1,401 (84.70%) |     |
|                  |    | 1                              | FEMALE                                                          | 253 (15.30%)   |     |
| DROPPED MEMBERS  |    |                                |                                                                 |                |     |
| DECEASED         | 0  | CLICK HERE FOR CUMULATIVE      | TOTAL FAMILY UNIT MEMBERS<br>FAMILY MEMBERS PAYING HALF<br>DUES |                | 142 |
| CLUB CANCELLED   | 0  | MEMBERSHIP DATA                |                                                                 |                |     |
| OTHER            | 44 |                                |                                                                 |                | 85  |
| TOTAL            | 44 |                                | 0020                                                            |                |     |
| E                |    |                                |                                                                 |                |     |